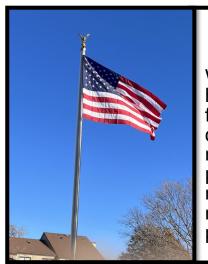

### Honoring the Flag at Westminster Village

We are pleased to have a new American flag flying in our Foundation Garden Walk next to our veterans plaque. This flag is a reminder of those heroes who fought to protect our nation.

#### Honoring the Flag at Westminster Village

We are pleased to have a new American flag flying in our Foundation Garden Walk next to our veterans plaque. This flag is a reminder of those heroes who fought to protect our nation.