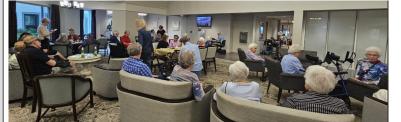

**Kentucky Derby Watch Party** 

It was exciting to watch this photo finish as underdog **Mystic Dan** finished by a nose. Marge Irving was all smiles as she

To Our Volunteers! If you are a volun-

teer and your name was not included